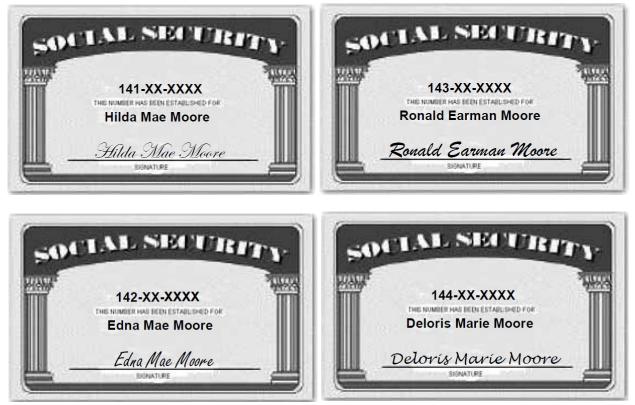

| Section A Comm                                                                                                                                                                                                                                                                                                                                                                                                                                                                                                                                                                                                                                                                                                                                                                                                                                                                                                                                                                                                                                                                                                                                                                                                                                                                                                                                                                                                                                                                                                                                                                                                                                                                                                                                                                                                                                                                                                                                                                                                                                                                                                                 |                                                                                                                                                                                                                   |                                                                                                                                                                                 |                                                                                              | ew & Qua                                                                                                                                                                                                                        | ity itov                                                                                                                                                                                              | ISW ONCO                                                                                                                                                                                                               |                                                                                                                            |                                                                                                                           |                                                                                              |
|--------------------------------------------------------------------------------------------------------------------------------------------------------------------------------------------------------------------------------------------------------------------------------------------------------------------------------------------------------------------------------------------------------------------------------------------------------------------------------------------------------------------------------------------------------------------------------------------------------------------------------------------------------------------------------------------------------------------------------------------------------------------------------------------------------------------------------------------------------------------------------------------------------------------------------------------------------------------------------------------------------------------------------------------------------------------------------------------------------------------------------------------------------------------------------------------------------------------------------------------------------------------------------------------------------------------------------------------------------------------------------------------------------------------------------------------------------------------------------------------------------------------------------------------------------------------------------------------------------------------------------------------------------------------------------------------------------------------------------------------------------------------------------------------------------------------------------------------------------------------------------------------------------------------------------------------------------------------------------------------------------------------------------------------------------------------------------------------------------------------------------|-------------------------------------------------------------------------------------------------------------------------------------------------------------------------------------------------------------------|---------------------------------------------------------------------------------------------------------------------------------------------------------------------------------|----------------------------------------------------------------------------------------------|---------------------------------------------------------------------------------------------------------------------------------------------------------------------------------------------------------------------------------|-------------------------------------------------------------------------------------------------------------------------------------------------------------------------------------------------------|------------------------------------------------------------------------------------------------------------------------------------------------------------------------------------------------------------------------|----------------------------------------------------------------------------------------------------------------------------|---------------------------------------------------------------------------------------------------------------------------|----------------------------------------------------------------------------------------------|
| Section A. Comp<br>You are responsi                                                                                                                                                                                                                                                                                                                                                                                                                                                                                                                                                                                                                                                                                                                                                                                                                                                                                                                                                                                                                                                                                                                                                                                                                                                                                                                                                                                                                                                                                                                                                                                                                                                                                                                                                                                                                                                                                                                                                                                                                                                                                            | -                                                                                                                                                                                                                 |                                                                                                                                                                                 | 0 n 1/                                                                                       | our roturn co pl                                                                                                                                                                                                                | aaco provid                                                                                                                                                                                           | la complete a                                                                                                                                                                                                          | ad accu                                                                                                                    | rata inform                                                                                                               | ation                                                                                        |
| to the IRS certifie                                                                                                                                                                                                                                                                                                                                                                                                                                                                                                                                                                                                                                                                                                                                                                                                                                                                                                                                                                                                                                                                                                                                                                                                                                                                                                                                                                                                                                                                                                                                                                                                                                                                                                                                                                                                                                                                                                                                                                                                                                                                                                            | d volunteer pr                                                                                                                                                                                                    | reparer. If                                                                                                                                                                     | i vou                                                                                        | have any questi                                                                                                                                                                                                                 | ons please a                                                                                                                                                                                          | ask vour prepar                                                                                                                                                                                                        | er.                                                                                                                        | rate morm                                                                                                                 | ation                                                                                        |
|                                                                                                                                                                                                                                                                                                                                                                                                                                                                                                                                                                                                                                                                                                                                                                                                                                                                                                                                                                                                                                                                                                                                                                                                                                                                                                                                                                                                                                                                                                                                                                                                                                                                                                                                                                                                                                                                                                                                                                                                                                                                                                                                | -                                                                                                                                                                                                                 |                                                                                                                                                                                 |                                                                                              |                                                                                                                                                                                                                                 |                                                                                                                                                                                                       |                                                                                                                                                                                                                        |                                                                                                                            |                                                                                                                           |                                                                                              |
| You will need you                                                                                                                                                                                                                                                                                                                                                                                                                                                                                                                                                                                                                                                                                                                                                                                                                                                                                                                                                                                                                                                                                                                                                                                                                                                                                                                                                                                                                                                                                                                                                                                                                                                                                                                                                                                                                                                                                                                                                                                                                                                                                                              |                                                                                                                                                                                                                   |                                                                                                                                                                                 | ~~ <i>4</i>                                                                                  |                                                                                                                                                                                                                                 |                                                                                                                                                                                                       |                                                                                                                                                                                                                        |                                                                                                                            |                                                                                                                           |                                                                                              |
| <ul> <li>Tax information</li> <li>Social security</li> </ul>                                                                                                                                                                                                                                                                                                                                                                                                                                                                                                                                                                                                                                                                                                                                                                                                                                                                                                                                                                                                                                                                                                                                                                                                                                                                                                                                                                                                                                                                                                                                                                                                                                                                                                                                                                                                                                                                                                                                                                                                                                                                   |                                                                                                                                                                                                                   |                                                                                                                                                                                 |                                                                                              |                                                                                                                                                                                                                                 | vour tax re                                                                                                                                                                                           | turn                                                                                                                                                                                                                   |                                                                                                                            |                                                                                                                           |                                                                                              |
| <ul> <li>Picture ID (such</li> </ul>                                                                                                                                                                                                                                                                                                                                                                                                                                                                                                                                                                                                                                                                                                                                                                                                                                                                                                                                                                                                                                                                                                                                                                                                                                                                                                                                                                                                                                                                                                                                                                                                                                                                                                                                                                                                                                                                                                                                                                                                                                                                                           |                                                                                                                                                                                                                   |                                                                                                                                                                                 |                                                                                              |                                                                                                                                                                                                                                 |                                                                                                                                                                                                       |                                                                                                                                                                                                                        | ur spous                                                                                                                   | e, if applica                                                                                                             | ble).                                                                                        |
| Part I. Your Pers                                                                                                                                                                                                                                                                                                                                                                                                                                                                                                                                                                                                                                                                                                                                                                                                                                                                                                                                                                                                                                                                                                                                                                                                                                                                                                                                                                                                                                                                                                                                                                                                                                                                                                                                                                                                                                                                                                                                                                                                                                                                                                              |                                                                                                                                                                                                                   |                                                                                                                                                                                 |                                                                                              |                                                                                                                                                                                                                                 |                                                                                                                                                                                                       |                                                                                                                                                                                                                        |                                                                                                                            |                                                                                                                           | ,                                                                                            |
| 1. Your First Name                                                                                                                                                                                                                                                                                                                                                                                                                                                                                                                                                                                                                                                                                                                                                                                                                                                                                                                                                                                                                                                                                                                                                                                                                                                                                                                                                                                                                                                                                                                                                                                                                                                                                                                                                                                                                                                                                                                                                                                                                                                                                                             |                                                                                                                                                                                                                   | I                                                                                                                                                                               | M. I.                                                                                        | Last Name                                                                                                                                                                                                                       |                                                                                                                                                                                                       |                                                                                                                                                                                                                        | Are vo                                                                                                                     | u a U.S. Citiz                                                                                                            | en?                                                                                          |
| Hilda                                                                                                                                                                                                                                                                                                                                                                                                                                                                                                                                                                                                                                                                                                                                                                                                                                                                                                                                                                                                                                                                                                                                                                                                                                                                                                                                                                                                                                                                                                                                                                                                                                                                                                                                                                                                                                                                                                                                                                                                                                                                                                                          | -                                                                                                                                                                                                                 | '                                                                                                                                                                               | M                                                                                            | Moore                                                                                                                                                                                                                           |                                                                                                                                                                                                       |                                                                                                                                                                                                                        |                                                                                                                            |                                                                                                                           | CHI                                                                                          |
| 2. Your Spouse's F                                                                                                                                                                                                                                                                                                                                                                                                                                                                                                                                                                                                                                                                                                                                                                                                                                                                                                                                                                                                                                                                                                                                                                                                                                                                                                                                                                                                                                                                                                                                                                                                                                                                                                                                                                                                                                                                                                                                                                                                                                                                                                             | First Name                                                                                                                                                                                                        | 1                                                                                                                                                                               | M. I.                                                                                        | Last Name                                                                                                                                                                                                                       |                                                                                                                                                                                                       |                                                                                                                                                                                                                        |                                                                                                                            | spouse a U.                                                                                                               | S. Citizen?                                                                                  |
|                                                                                                                                                                                                                                                                                                                                                                                                                                                                                                                                                                                                                                                                                                                                                                                                                                                                                                                                                                                                                                                                                                                                                                                                                                                                                                                                                                                                                                                                                                                                                                                                                                                                                                                                                                                                                                                                                                                                                                                                                                                                                                                                |                                                                                                                                                                                                                   |                                                                                                                                                                                 |                                                                                              |                                                                                                                                                                                                                                 |                                                                                                                                                                                                       |                                                                                                                                                                                                                        | Yes                                                                                                                        | No                                                                                                                        |                                                                                              |
| 3. Mailing Address                                                                                                                                                                                                                                                                                                                                                                                                                                                                                                                                                                                                                                                                                                                                                                                                                                                                                                                                                                                                                                                                                                                                                                                                                                                                                                                                                                                                                                                                                                                                                                                                                                                                                                                                                                                                                                                                                                                                                                                                                                                                                                             | i                                                                                                                                                                                                                 |                                                                                                                                                                                 | Apt                                                                                          | # City                                                                                                                                                                                                                          |                                                                                                                                                                                                       | S                                                                                                                                                                                                                      | tate Z                                                                                                                     | ip Code                                                                                                                   |                                                                                              |
| 2621 Tudor Ave.                                                                                                                                                                                                                                                                                                                                                                                                                                                                                                                                                                                                                                                                                                                                                                                                                                                                                                                                                                                                                                                                                                                                                                                                                                                                                                                                                                                                                                                                                                                                                                                                                                                                                                                                                                                                                                                                                                                                                                                                                                                                                                                |                                                                                                                                                                                                                   |                                                                                                                                                                                 |                                                                                              | Livingst                                                                                                                                                                                                                        | on                                                                                                                                                                                                    | N                                                                                                                                                                                                                      |                                                                                                                            | 7039                                                                                                                      |                                                                                              |
| 4. Contact Informat                                                                                                                                                                                                                                                                                                                                                                                                                                                                                                                                                                                                                                                                                                                                                                                                                                                                                                                                                                                                                                                                                                                                                                                                                                                                                                                                                                                                                                                                                                                                                                                                                                                                                                                                                                                                                                                                                                                                                                                                                                                                                                            |                                                                                                                                                                                                                   |                                                                                                                                                                                 |                                                                                              |                                                                                                                                                                                                                                 |                                                                                                                                                                                                       |                                                                                                                                                                                                                        |                                                                                                                            |                                                                                                                           |                                                                                              |
| Phone: 352-11                                                                                                                                                                                                                                                                                                                                                                                                                                                                                                                                                                                                                                                                                                                                                                                                                                                                                                                                                                                                                                                                                                                                                                                                                                                                                                                                                                                                                                                                                                                                                                                                                                                                                                                                                                                                                                                                                                                                                                                                                                                                                                                  |                                                                                                                                                                                                                   | Cell Phone                                                                                                                                                                      |                                                                                              |                                                                                                                                                                                                                                 | E-mail:                                                                                                                                                                                               |                                                                                                                                                                                                                        |                                                                                                                            |                                                                                                                           |                                                                                              |
| 5. Your Date of Bir                                                                                                                                                                                                                                                                                                                                                                                                                                                                                                                                                                                                                                                                                                                                                                                                                                                                                                                                                                                                                                                                                                                                                                                                                                                                                                                                                                                                                                                                                                                                                                                                                                                                                                                                                                                                                                                                                                                                                                                                                                                                                                            | th                                                                                                                                                                                                                | 6. Your Jo                                                                                                                                                                      | ob Tit                                                                                       | le                                                                                                                                                                                                                              | Are you:                                                                                                                                                                                              | 7. Legally I                                                                                                                                                                                                           |                                                                                                                            |                                                                                                                           | s 🗙 No                                                                                       |
| 12/29/1961                                                                                                                                                                                                                                                                                                                                                                                                                                                                                                                                                                                                                                                                                                                                                                                                                                                                                                                                                                                                                                                                                                                                                                                                                                                                                                                                                                                                                                                                                                                                                                                                                                                                                                                                                                                                                                                                                                                                                                                                                                                                                                                     |                                                                                                                                                                                                                   | Nurse                                                                                                                                                                           |                                                                                              |                                                                                                                                                                                                                                 |                                                                                                                                                                                                       | and Permanently                                                                                                                                                                                                        |                                                                                                                            |                                                                                                                           | s 🗙 No                                                                                       |
| 9. Your Spouse's E                                                                                                                                                                                                                                                                                                                                                                                                                                                                                                                                                                                                                                                                                                                                                                                                                                                                                                                                                                                                                                                                                                                                                                                                                                                                                                                                                                                                                                                                                                                                                                                                                                                                                                                                                                                                                                                                                                                                                                                                                                                                                                             | Date of Birth                                                                                                                                                                                                     | 0. Your Sp                                                                                                                                                                      | pouse                                                                                        | e's Job Title                                                                                                                                                                                                                   |                                                                                                                                                                                                       | use: 11. Legally<br>and Permanently                                                                                                                                                                                    |                                                                                                                            |                                                                                                                           |                                                                                              |
|                                                                                                                                                                                                                                                                                                                                                                                                                                                                                                                                                                                                                                                                                                                                                                                                                                                                                                                                                                                                                                                                                                                                                                                                                                                                                                                                                                                                                                                                                                                                                                                                                                                                                                                                                                                                                                                                                                                                                                                                                                                                                                                                |                                                                                                                                                                                                                   |                                                                                                                                                                                 |                                                                                              |                                                                                                                                                                                                                                 |                                                                                                                                                                                                       |                                                                                                                                                                                                                        | Disabled                                                                                                                   | I 🗌 Ye                                                                                                                    | s 📙 No                                                                                       |
| 13. Can anyone clai                                                                                                                                                                                                                                                                                                                                                                                                                                                                                                                                                                                                                                                                                                                                                                                                                                                                                                                                                                                                                                                                                                                                                                                                                                                                                                                                                                                                                                                                                                                                                                                                                                                                                                                                                                                                                                                                                                                                                                                                                                                                                                            | m you or your sp                                                                                                                                                                                                  | ouse on the                                                                                                                                                                     | eir ta                                                                                       | x return?                                                                                                                                                                                                                       | es 🗴 No 🗌                                                                                                                                                                                             | Unsure                                                                                                                                                                                                                 |                                                                                                                            |                                                                                                                           |                                                                                              |
| Part II. Marital                                                                                                                                                                                                                                                                                                                                                                                                                                                                                                                                                                                                                                                                                                                                                                                                                                                                                                                                                                                                                                                                                                                                                                                                                                                                                                                                                                                                                                                                                                                                                                                                                                                                                                                                                                                                                                                                                                                                                                                                                                                                                                               | Status and                                                                                                                                                                                                        | Househ                                                                                                                                                                          | old                                                                                          | Information                                                                                                                                                                                                                     |                                                                                                                                                                                                       |                                                                                                                                                                                                                        |                                                                                                                            |                                                                                                                           |                                                                                              |
| 1. As of December                                                                                                                                                                                                                                                                                                                                                                                                                                                                                                                                                                                                                                                                                                                                                                                                                                                                                                                                                                                                                                                                                                                                                                                                                                                                                                                                                                                                                                                                                                                                                                                                                                                                                                                                                                                                                                                                                                                                                                                                                                                                                                              | 31, 2012, were y                                                                                                                                                                                                  | you?                                                                                                                                                                            | loru                                                                                         | internation                                                                                                                                                                                                                     |                                                                                                                                                                                                       |                                                                                                                                                                                                                        |                                                                                                                            |                                                                                                                           |                                                                                              |
| Single Married: Dic Divorced or                                                                                                                                                                                                                                                                                                                                                                                                                                                                                                                                                                                                                                                                                                                                                                                                                                                                                                                                                                                                                                                                                                                                                                                                                                                                                                                                                                                                                                                                                                                                                                                                                                                                                                                                                                                                                                                                                                                                                                                                                                                                                                | d you live with yo                                                                                                                                                                                                | our spouse of<br>ed: Date of                                                                                                                                                    | durin<br>f final                                                                             | g any part of the la<br>decree or separate                                                                                                                                                                                      |                                                                                                                                                                                                       |                                                                                                                                                                                                                        | Yes 🗌                                                                                                                      | No                                                                                                                        |                                                                                              |
| Single Married: Dio Divorced or Widowed: Y 2. List names below                                                                                                                                                                                                                                                                                                                                                                                                                                                                                                                                                                                                                                                                                                                                                                                                                                                                                                                                                                                                                                                                                                                                                                                                                                                                                                                                                                                                                                                                                                                                                                                                                                                                                                                                                                                                                                                                                                                                                                                                                                                                 | d you live with yo<br>Legally Separate<br>(ear of spouse's of                                                                                                                                                     | ed: Date of<br>death: 04/(<br>ho lived in y                                                                                                                                     | durin<br>f final<br>03/20<br>your l                                                          | g any part of the la<br>decree or separat<br>010                                                                                                                                                                                | e maintenanc<br>er than you or                                                                                                                                                                        | e agreement:                                                                                                                                                                                                           |                                                                                                                            | -<br>who lived ou                                                                                                         | Itside of                                                                                    |
| Single Married: Dio Divorced or Widowed: Y C. List names belov your home that y Name (fi Do not enter spouse's na                                                                                                                                                                                                                                                                                                                                                                                                                                                                                                                                                                                                                                                                                                                                                                                                                                                                                                                                                                                                                                                                                                                                                                                                                                                                                                                                                                                                                                                                                                                                                                                                                                                                                                                                                                                                                                                                                                                                                                                                              | d you live with yo<br>Legally Separate<br>Year of spouse's o<br>w of <b>everyone</b> wh<br>you supported du<br>irst, last)<br>your name or                                                                        | ed: Date of<br>death: 04/(<br>ho lived in y                                                                                                                                     | durin<br>f final<br>03/20<br>your I<br>If ado                                                | g any part of the la<br>decree or separat<br>010<br>nome in 2012 (othe                                                                                                                                                          | e maintenanc<br>er than you or<br>eded please of<br>Number<br>of months                                                                                                                               | e agreement:                                                                                                                                                                                                           | st anyone                                                                                                                  | who lived ou<br>page 3.<br>I Full-<br>time<br>Student<br>2 in 2012                                                        | Received<br>less than<br>\$3800                                                              |
| Single Married: Dio Divorced or Widowed: Y C. List names belov your home that y Name (fi Do not enter spouse's na                                                                                                                                                                                                                                                                                                                                                                                                                                                                                                                                                                                                                                                                                                                                                                                                                                                                                                                                                                                                                                                                                                                                                                                                                                                                                                                                                                                                                                                                                                                                                                                                                                                                                                                                                                                                                                                                                                                                                                                                              | d you live with yo<br>Legally Separate<br>Year of spouse's o<br>w of <b>everyone</b> wh<br>rou supported du<br>irst, last)<br>your name or<br>ame below.                                                          | ur spouse of<br>death: 04/0<br>ho lived in y<br>ring 2012. I<br>Date of<br>(mm/dc                                                                                               | durin<br>f final<br>03/20<br>your l<br>If ado<br>Birth<br>d/yy)                              | g any part of the la<br>decree or separate<br>210<br>home in 2012 (othe<br>litional space is ne<br>Relationship to you<br>(e.g. daughter,<br>son, mother, sister<br>none)                                                       | e maintenanc<br>er than you or<br>eded please o<br>Number<br>of months<br>lived in<br>your home<br>in 2012                                                                                            | e agreement:<br>spouse). Also lis<br>check herea<br>US Citizen or<br>resident of US,<br>Canada or<br>Mexico in 2012<br>(yes/no)                                                                                        | st anyone<br>Ind list or<br>Marita<br>Status<br>as of<br>12/31/1<br>(S/M)                                                  | who lived ou<br>page 3.<br>I Full-<br>time<br>Student<br>2 (yes/no)                                                       | Received<br>less than<br>\$3800<br>income in<br>2012<br>(yes/no)                             |
| <ul> <li>Single</li> <li>Married: Dio</li> <li>Divorced or</li> <li>Widowed: Y</li> <li>List names below<br/>your home that y</li> <li>Name (fi<br/>Do not enter<br/>spouse's na<br/>(</li> </ul>                                                                                                                                                                                                                                                                                                                                                                                                                                                                                                                                                                                                                                                                                                                                                                                                                                                                                                                                                                                                                                                                                                                                                                                                                                                                                                                                                                                                                                                                                                                                                                                                                                                                                                                                                                                                                                                                                                                              | d you live with yo<br>Legally Separate<br>Year of spouse's o<br>w of <b>everyone</b> wh<br>rou supported du<br>irst, last)<br>your name or<br>ame below.                                                          | ur spouse of<br>death: 04/(0<br>ho lived in y<br>ring 2012. I<br>Date of<br>(mm/dc<br>(b)                                                                                       | durin<br>f final<br>03/20<br>your l<br>If ado<br>Birth<br>d/yy)                              | g any part of the la<br>decree or separate<br>210<br>home in 2012 (othe<br>litional space is ne<br>Relationship to you<br>(e.g. daughter,<br>son, mother, sister<br>none)<br>(c)                                                | e maintenanc<br>er than you or<br>eded please of<br>Number<br>of months<br>lived in<br>your home<br>in 2012<br>(d)                                                                                    | e agreement:<br>r spouse). Also lis<br>check here a<br>US Citizen or<br>resident of US,<br>Canada or<br>Mexico in 2012<br>(yes/no)<br>(e)                                                                              | st anyone<br>Ind list or<br>Marita<br>Status<br>as of<br>12/31/1<br>(S/M)<br>(f)                                           | who lived ou<br>page 3.<br>Full-<br>time<br>Student<br>2 (yes/no)<br>(g)                                                  | Received<br>less than<br>\$3800<br>income in<br>2012<br>(yes/no)<br>(h)                      |
| Single S  | d you live with yo<br>Legally Separate<br>Year of spouse's o<br>w of <b>everyone</b> wh<br>rou supported du<br>irst, last)<br>your name or<br>ame below.                                                          | ur spouse of<br>death: 04/0<br>ho lived in y<br>ring 2012. I<br>Date of<br>(mm/dc<br>(b)                                                                                        | durin<br>f final<br>03/20<br>your l<br>If adc<br>Birth<br>d/yy)                              | g any part of the la<br>decree or separate<br>010<br>nome in 2012 (othe<br>litional space is ne<br>Relationship to you<br>(e.g. daughter,<br>son, mother, sister<br>none)<br>(c)<br>Son                                         | er maintenanc<br>er than you or<br>eded please of<br>Number<br>of months<br>lived in<br>your home<br>in 2012<br>(d)<br>12                                                                             | e agreement:<br>spouse). Also lis<br>check herea<br>US Citizen or<br>resident of US,<br>Canada or<br>Mexico in 2012<br>(yes/no)<br>(e)<br>Yes                                                                          | st anyone<br>ind list or<br>Marita<br>Status<br>as of<br>12/31/1<br>(S/M)<br>(f)                                           | who lived ou<br>page 3.<br>Full-<br>time<br>Student<br>2 (yes/no)<br>(g)<br>Yes                                           | Received<br>less than<br>\$3800<br>income ir<br>2012<br>(yes/no)<br>(h)<br>Yes               |
| Single S  | d you live with yo<br>Legally Separate<br>Year of spouse's o<br>w of <b>everyone</b> wh<br>rou supported du<br>irst, last)<br>your name or<br>ame below.                                                          | ur spouse of<br>death: 04/(<br>ho lived in y<br>ring 2012. I<br>Date of<br>(mm/dc<br>(b)<br>05-15-<br>09-28                                                                     | durin<br>f final<br>03/20<br>your l<br>If adc<br>Birth<br>d/yy)                              | g any part of the la<br>decree or separate<br>010<br>nome in 2012 (othe<br>litional space is ne<br>Relationship to you<br>(e.g. daughter,<br>son, mother, sister<br>none)<br>(c)<br>Son<br>Daughter                             | e maintenanc<br>er than you or<br>eded please of<br>Number<br>of months<br>lived in<br>your home<br>in 2012<br>(d)<br>12<br>12                                                                        | e agreement:<br>spouse). Also lis<br>check herea<br>US Citizen or<br>resident of US,<br>Canada or<br>Mexico in 2012<br>(yes/no)<br>(e)<br>Yes<br>Yes                                                                   | st anyone<br>ind list or<br>Marita<br>Status<br>as of<br>12/31/1<br>(S/M)<br>(f)<br>S<br>S                                 | who lived ou<br>page 3.<br>Full-<br>time<br>Student<br>in 2012<br>(yes/no)<br>(g)<br>Yes<br>Yes                           | Received<br>less than<br>\$3800<br>income in<br>2012<br>(yes/no)<br>(h)<br>Yes<br>Yes        |
| Single Si | d you live with yo<br>Legally Separate<br>Year of spouse's o<br>w of <b>everyone</b> wh<br>rou supported du<br>irst, last)<br>your name or<br>ame below.                                                          | ur spouse of<br>death: 04/(<br>ho lived in y<br>ring 2012. I<br>Date of<br>(mm/dc<br>(b)<br>05-15-<br>09-28                                                                     | durin<br>f final<br>03/20<br>your l<br>If adc<br>Birth<br>d/yy)                              | g any part of the la<br>decree or separate<br>010<br>nome in 2012 (othe<br>litional space is ne<br>Relationship to you<br>(e.g. daughter,<br>son, mother, sister<br>none)<br>(c)<br>Son<br>Daughter                             | e maintenanc<br>er than you or<br>eded please of<br>Number<br>of months<br>lived in<br>your home<br>in 2012<br>(d)<br>12<br>12                                                                        | e agreement:<br>spouse). Also lis<br>check herea<br>US Citizen or<br>resident of US,<br>Canada or<br>Mexico in 2012<br>(yes/no)<br>(e)<br>Yes<br>Yes                                                                   | st anyone<br>ind list or<br>Marita<br>Status<br>as of<br>12/31/1<br>(S/M)<br>(f)<br>S<br>S                                 | who lived ou<br>page 3.<br>Full-<br>time<br>Student<br>in 2012<br>(yes/no)<br>(g)<br>Yes<br>Yes                           | Received<br>less than<br>\$3800<br>income ir<br>2012<br>(yes/no)<br>(h)<br>Yes<br>Yes        |
| Single Single Narried: Div Divorced or Widowed: Y C. List names below your home that y Name (fi Do not enter spouse's na ( Ronald Moore Ana Moore Deloris Moore                                                                                                                                                                                                                                                                                                                                                                                                                                                                                                                                                                                                                                                                                                                                                                                                                                                                                                                                                                                                                                                                                                                                                                                                                                                                                                                                                                                                                                                                                                                                                                                                                                                                                                                                                                                                                                                                                                                                                                | d you live with yo<br>Legally Separate<br>(ear of spouse's of<br>w of <b>everyone</b> why<br>you supported du<br>irst, last)<br>your name or<br>ame below.<br>(a)                                                 | ur spouse of<br>ed: Date of<br>death: 04/(<br>ho lived in y<br>ring 2012. I<br>Date of<br>(mm/dc<br>(b)<br>05-15-<br>09-28-<br>05-21-<br>atus of y                              | durin<br>f final<br>03/20<br>your l<br>If ado<br>Birth<br>d/yy)<br>-94<br>-96                | g any part of the la<br>decree or separate<br>010<br>nome in 2012 (othe<br>litional space is ne<br>Relationship to you<br>(e.g. daughter,<br>son, mother, sister<br>none)<br>(c)<br>Son<br>Daughter                             | e maintenance<br>er than you or<br>eded please of<br>Number<br>of months<br>lived in<br>your home<br>in 2012<br>(d)<br>12<br>12<br>12<br>12<br>12                                                     | e agreement:<br>spouse). Also lis<br>check herea<br>US Citizen or<br>resident of US,<br>Canada or<br>Mexico in 2012<br>(yes/no)<br>(e)<br>Yes<br>Yes<br>Yes<br>Yes<br>My Refund?'                                      | st anyone<br>nd list or<br>Marita<br>Status<br>as of<br>12/31/1<br>(S/M)<br>(f)<br>S<br>S<br>S<br>S                        | who lived ou<br>page 3.<br>Full-<br>time<br>Student<br>in 2012<br>(yes/no)<br>(g)<br>Yes<br>Yes<br>Yes<br>Yes             | Received<br>less than<br>\$3800<br>income ir<br>2012<br>(yes/no)<br>(h)<br>Yes<br>Yes<br>Yes |
| Single Si | d you live with yo<br>Legally Separate<br>('ear of spouse's o<br>w of <b>everyone</b> wh<br>you supported du<br>irst, last)<br>your name or<br>ame below.<br>(a)<br><b>check the sta</b><br><b>assisting with</b> | aur spouse of<br>ed: Date of<br>death: 04/(0<br>ho lived in y<br>ring 2012. I<br>Date of<br>(mm/dc<br>(b)<br>05-15-<br>09-28-<br>05-21-<br>atus of y<br>or<br>h prepari<br>upho | durin<br>f final<br>03/2<br>your l<br>If add<br>Birth<br>d/yy)<br>-94<br>-94<br>-96<br>r cal | g any part of the la<br>decree or separate<br>210<br>home in 2012 (othe<br>litional space is ne<br>Relationship to you<br>(e.g. daughter,<br>son, mother, sister<br>none)<br>(c)<br>Son<br>Daughter<br>Daughter<br>REFUND visit | e maintenance<br>er than you or<br>eded please of<br>Number<br>of months<br>lived in<br>your home<br>in 2012<br>(d)<br>12<br>12<br>12<br>12<br>12<br>12<br>54 for assi<br>e trained to<br>nical stand | e agreement:<br>spouse). Also lis<br>check herea<br>US Citizen or<br>resident of US,<br>Canada or<br>Mexico in 2012<br>(yes/no)<br>(e)<br>Yes<br>Yes<br>Yes<br>Yes<br>My Refund?'<br>stance.<br>o provide hig<br>ards. | st anyone<br>ind list or<br>Marita<br>Status<br>as of<br>12/31/1<br>(S/M)<br>(f)<br>S<br>S<br>S<br>S<br>' on wv<br>h quali | who lived ou<br>page 3.<br>Full-<br>time<br>2 in 2012<br>(yes/no)<br>(g)<br>Yes<br>Yes<br>Yes<br>Yes<br>Yes<br>ty service | Received<br>less than<br>\$3800<br>income ir<br>2012<br>(yes/no)<br>(h)<br>Yes<br>Yes<br>Yes |